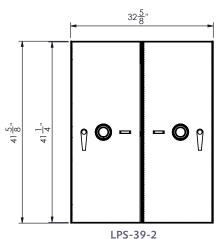

## PHYSICAL SECURITY

- CASINGS: SOLID STEELPAINTED FINISH
- DOORS: 1/4" SOLID STEEL PAINTED FINISH
- HINGES: PIANO HINGES BLACK
- NUMBERING: DECORATOR NUMBER PLATES
- LOCKS: STANDARD U.L. LISTED SAFE DEPOSIT BOX LOCK, EITHER SINGLE OR-DOUBLE NOSE. OPTIONAL MECHANICAL COMBINATION LOCKS,& HIGH SECURITY ELECTRONIC LOCKS
- CUSTOM: CUSTOMER SPECIFIC SIZE AND CONFIGURATIONS
- COLOR: GRAY LEATHERETTE STANDARD
- OPTIONAL COLORS: CHARCOAL GRAY, BLACK LEATHERETTE, INSTRUMENT TAN
- OPTIONAL STAINLESS CLAD DOORS