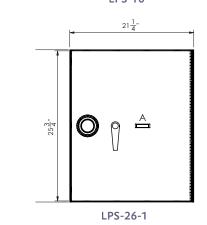

## PHYSICAL SECURITY

- CASINGS: SOLID STEELPAINTED FINISH
- DOORS: 1/4" SOLID STEEL PAINTED FINISH
- HINGES: PIANO HINGES BLACK
- NUMBERING: DECORATOR NUMBER PLATES
- LOCKS: STANDARD U.L. LISTED SAFE DEPOSIT BOX LOCK, EITHER SINGLE OR-DOUBLE NOSE. OPTIONAL MECHANICAL COMBINATION LOCKS,& HIGH SECURITY ELECTRONIC LOCKS
- CUSTOM: CUSTOMER SPECIFIC SIZE AND CONFIGURATIONS
- COLOR: GRAY LEATHERETTE STANDARD
- OPTIONAL COLORS: CHARCOAL GRAY, BLACK LEATHERETTE, INSTRUMENT TAN
- OPTIONAL STAINLESS CLAD DOORS