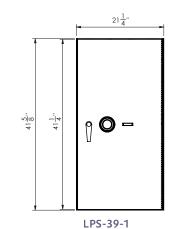

## PHYSICAL SECURITY

- CASINGS: SOLID STEELPAINTED FINISH
- DOORS: 1/4" SOLID STEEL PAINTED FINISH
- HINGES: PIANO HINGES BLACK
- NUMBERING: DECORATOR NUMBER PLATES
- LOCKS: STANDARD U.L. LISTED SAFE DEPOSIT BOX LOCK, EITHER SINGLE OR-DOUBLE NOSE. OPTIONAL MECHANICAL COMBINATION LOCKS,& HIGH SECURITY ELECTRONIC LOCKS
- CUSTOM: CUSTOMER SPECIFIC SIZE AND CONFIGURATIONS
- COLOR: GRAY LEATHERETTE STANDARD
- OPTIONAL COLORS: CHARCOAL GRAY, BLACK LEATHERETTE, INSTRUMENT TAN
- OPTIONAL STAINLESS CLAD DOORS