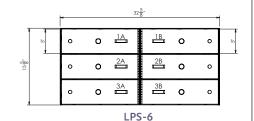

## PHYSICAL SECURITY

- CASINGS: SOLID STEELPAINTED FINISH
- DOORS: 1/4" SOLID STEEL PAINTED FINISH
- HINGES: PIANO HINGES BLACK
- NUMBERING: DECORATOR NUMBER PLATES
- LOCKS: STANDARD U.L. LISTED SAFE DEPOSIT BOX LOCK, EITHER SINGLE OR-DOUBLE NOSE. OPTIONAL MECHANICAL COMBINATION LOCKS,& HIGH SECURITY ELECTRONIC LOCKS
- CUSTOM: CUSTOMER SPECIFIC SIZE AND CONFIGURATIONS
- COLOR: GRAY LEATHERETTE STANDARD
- OPTIONAL COLORS: CHARCOAL GRAY, BLACK LEATHERETTE, INSTRUMENT TAN
- OPTIONAL STAINLESS CLAD DOORS