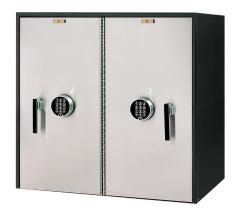

## PHYSICAL SECURITY

- CASINGS: SOLID STEELPAINTED FINISH
- DOORS: 1/4" SOLID STEEL PAINTED FINISH
- HINGES: PIANO HINGES BLACK
- NUMBERING: DECORATOR NUMBER PLATES
- LOCKS: STANDARD U.L. LISTED SAFE DEPOSIT BOX LOCK, EITHER SINGLE OR-DOUBLE NOSE. OPTIONAL MECHANICAL COMBINATION LOCKS,& HIGH SECURITY ELECTRONIC LOCKS
- CUSTOM: CUSTOMER SPECIFIC SIZE AND CONFIGURATIONS
- COLOR: GRAY LEATHERETTE STANDARD
- OPTIONAL COLORS: CHARCOAL GRAY, BLACK LEATHERETTE, INSTRUMENT TAN
- OPTIONAL STAINLESS CLAD DOORS