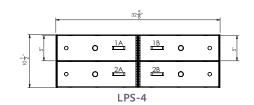

## PHYSICAL SECURITY

- CASINGS: SOLID STEELPAINTED FINISH
- DOORS: 1/4" SOLID STEEL PAINTED FINISH
- HINGES: PIANO HINGES BLACK
- NUMBERING: DECORATOR NUMBER PLATES
- LOCKS: STANDARD U.L. LISTED SAFE DEPOSIT BOX LOCK, EITHER SINGLE OR-DOUBLE NOSE. OPTIONAL MECHANICAL COMBINATION LOCKS,& HIGH SECURITY ELECTRONIC LOCKS
- CUSTOM: CUSTOMER SPECIFIC SIZE AND CONFIGURATIONS
- COLOR: GRAY LEATHERETTE STANDARD
- OPTIONAL COLORS: CHARCOAL GRAY, BLACK LEATHERETTE, INSTRUMENT TAN
- OPTIONAL STAINLESS CLAD DOORS