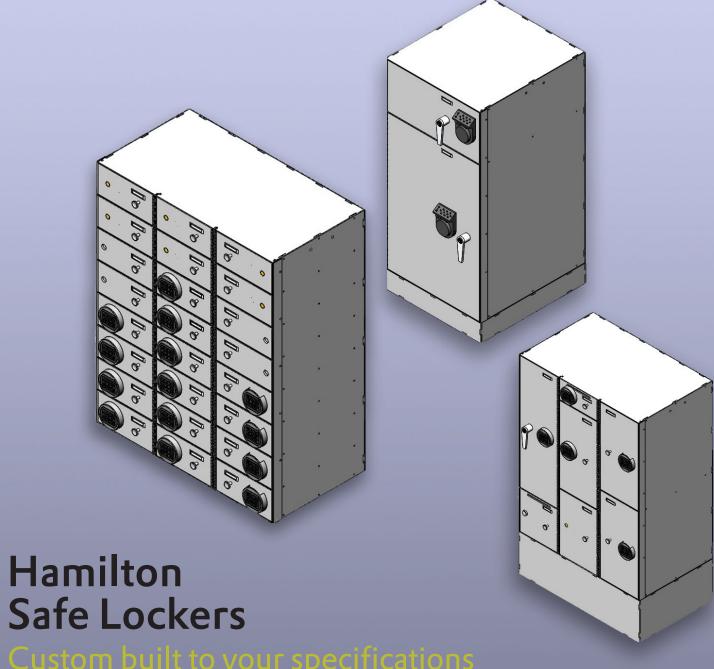

Custom built to your specifications for superior security

est. 1967

## **LOCKERS**

## Custom built to your specifications for superior security

## PHYSICAL SECURITY

- CASINGS: SOLID STEELPAINTED FINISH
- DOORS: 1/4" SOLID STEEL PAINTED FINISH
- HINGES: PIANO HINGES BLACK
- NUMBERING: DECORATOR NUMBER PLATES
- LOCKS: STANDARD U.L. LISTED SAFE DEPOSIT BOX LOCK, EITHER SINGLE OR-DOUBLE NOSE. OPTIONAL MECHANICAL COMBINATION LOCKS,& HIGH SECURITY ELECTRONIC LOCKS
- CUSTOM: CUSTOMER SPECIFIC SIZE AND CONFIGURATIONS
- COLOR: GRAY LEATHERETTE STANDARD
- OPTIONAL COLORS: CHARCOAL GRAY, BLACK LEATHERETTE, INSTRUMENT TAN
- OPTIONAL STAINLESS CLAD DOORS