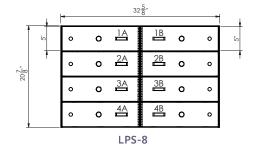

## PHYSICAL SECURITY

- CASINGS: SOLID STEELPAINTED FINISH
- DOORS: 1/4" SOLID STEEL PAINTED FINISH
- HINGES: PIANO HINGES BLACK
- NUMBERING: DECORATOR NUMBER PLATES
- LOCKS: STANDARD U.L. LISTED SAFE DEPOSIT BOX LOCK, EITHER SINGLE OR-DOUBLE NOSE. OPTIONAL MECHANICAL COMBINATION LOCKS,& HIGH SECURITY ELECTRONIC LOCKS
- CUSTOM: CUSTOMER SPECIFIC SIZE AND CONFIGURATIONS
- COLOR: GRAY LEATHERETTE STANDARD
- OPTIONAL COLORS: CHARCOAL GRAY, BLACK LEATHERETTE, INSTRUMENT TAN
- OPTIONAL STAINLESS CLAD DOORS