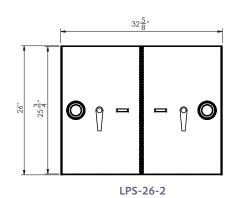

## PHYSICAL SECURITY

- CASINGS: SOLID STEELPAINTED FINISH
- DOORS: 1/4" SOLID STEEL PAINTED FINISH
- HINGES: PIANO HINGES BLACK
- NUMBERING: DECORATOR NUMBER PLATES
- LOCKS: STANDARD U.L. LISTED SAFE DEPOSIT BOX LOCK, EITHER SINGLE OR-DOUBLE NOSE. OPTIONAL MECHANICAL COMBINATION LOCKS,& HIGH SECURITY ELECTRONIC LOCKS
- CUSTOM: CUSTOMER SPECIFIC SIZE AND CONFIGURATIONS
- COLOR: GRAY LEATHERETTE STANDARD
- OPTIONAL COLORS: CHARCOAL GRAY, BLACK LEATHERETTE, INSTRUMENT TAN
- OPTIONAL STAINLESS CLAD DOORS