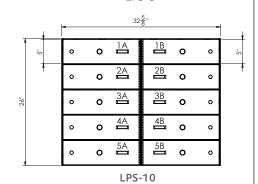

## PHYSICAL SECURITY

- CASINGS: SOLID STEELPAINTED FINISH
- DOORS: 1/4" SOLID STEEL PAINTED FINISH
- HINGES: PIANO HINGES BLACK
- NUMBERING: DECORATOR NUMBER PLATES
- LOCKS: STANDARD U.L. LISTED SAFE DEPOSIT BOX LOCK, EITHER SINGLE OR-DOUBLE NOSE. OPTIONAL MECHANICAL COMBINATION LOCKS,& HIGH SECURITY ELECTRONIC LOCKS
- CUSTOM: CUSTOMER SPECIFIC SIZE AND CONFIGURATIONS
- COLOR: GRAY LEATHERETTE STANDARD
- OPTIONAL COLORS: CHARCOAL GRAY, BLACK LEATHERETTE, INSTRUMENT TAN
- OPTIONAL STAINLESS CLAD DOORS